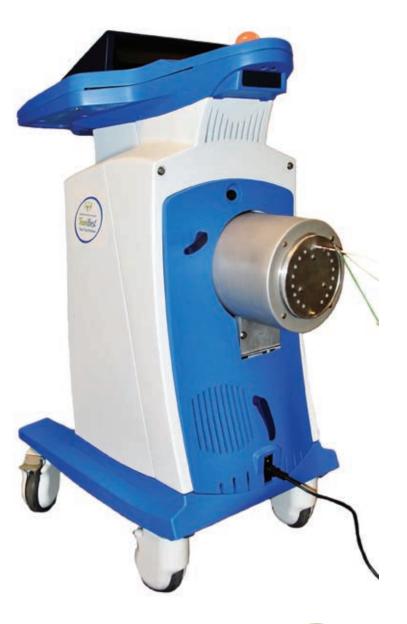

#### Best® HDR Afterloader

Best® HDR Afterloader\* provides 18 channels for dose delivery with safety designs such as positive lock and verification for the transfer tubes, automatic check cable to verify the connections of all catheters and applicators, and radiation monitoring.

- Battery back-up in case of power failure and automated wire recovery
- Source wire tracking using sensors and encoders
- Treatment data maintained in case of failure and treatment resumed after fix
- Quick source replacement process thereby reducing down time
- Automatic and manual wire retract in case of emergency

<sup>\*</sup> Pending regulatory approval for sale in USA and other countries.