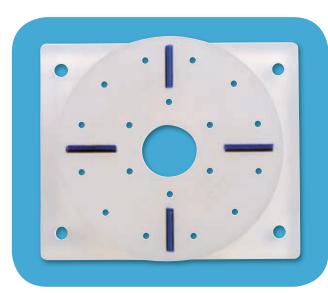

## **Best® Prostate Templates**

Best Medical International provides a variety of prostate grid templates for all makes and models of steppers/stabilizers/ultrasound systems.

**Grid Template for B-K type** (Disposable)

**LDR & HDR Prostate Templates** (Disposable)

**Grid Template (Disposable)** with Holder Bracket

**Grid Template for Siemens type** (Disposable)