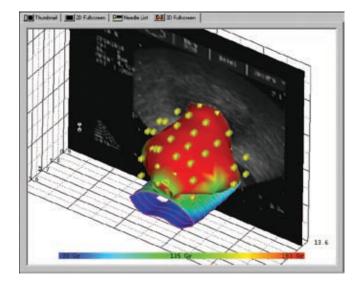

## **Best® Treatment Planning System (TPS)**

Best® TPS is the planning system of choice for enhanced patient outcomes.

- Dual Activity Module creates treatment plans using multiple activity sources
- Octant Therapy<sup>™</sup> Module allows view of DVH values of specific prostate volumes
- Slice Shifter<sup>™</sup> provides ability to correct image slice positioning errors
- Concurrent 2D & 3D Visualization allows instant visualization of seed placement, dose distribution & anatomical structures
- Pattern Load Feature User-definable seed patterns can be used to initiate new plans