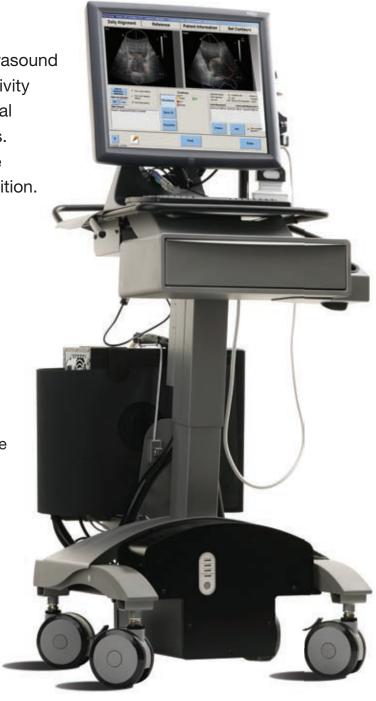

# Best<sup>®</sup> Sonalis<sup>™</sup> Ultrasound Imaging System

The Best® Sonalis™ Ultrasound Imaging System provides superior visualization of HDR, LDR, RF or Cryosurgical procedures. Our patented SimulView™ Technology provides simultaneous "live" views of the prostate in both planes, thereby increasing treatment accuracy and precision.

- Totally sealed, self-healing antimicrobial keyboard with SensoFoil® Technology
- Longitudinal array provides for 140 mm length of view, encompassing the bladder, prostate and perineum
- Simultaneous imaging of transverse and sagittal planes
- PC Based System provides a platform for future upgrades and application-specific modules