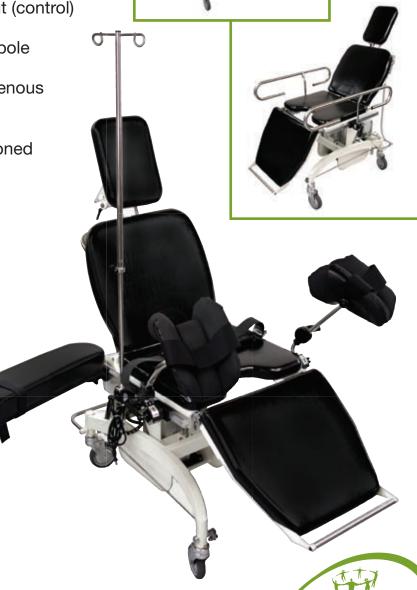

## **Best<sup>®</sup> Universal Chair / Table**

- Electronic
  - Variable height control as well as back/foot support
  - Horizontal tilt 12 degrees head or foot
- 4-Function hand-held pendant (control)
- Removable stainless steel IV pole
- Padded variable height intravenous arm rest
- Stainless steel bilateral cushioned knee supports