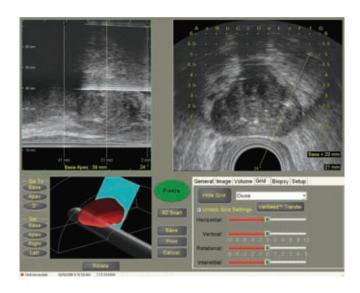

## **Best® Prostate Templates**

Best Medical International provides a variety of prostate grid templates for all makes and models of steppers/stabilizers/ultrasound systems.

**Grid Template for B-K type** (Disposable)

**LDR & HDR Prostate Templates** (Disposable)

**Grid Template (Disposable)** with Holder Bracket

**Grid Template for Siemens type** (Disposable)