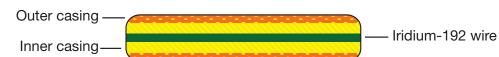

#### Best® Iridium-192 Seeds in Nylon Ribbon

- Seeds are 3.0 mm in length and 0.5 mm in diameter
- 0.37 MeV (average) Gamma Emission Energy
- Half-life of 74.3 days
- HVL (50% attenuation) about 3 mm Lead
- Specific Gamma ray constant 4.6 R cm²/mCi/hr
- Custom spacing available