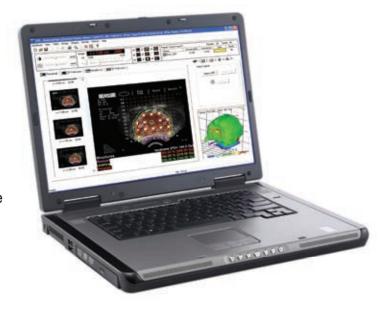

## **Best® Treatment Planning System (TPS)**

Best® TPS is the planning system of choice for enhanced patient outcomes.

- Dual Activity Module creates treatment plans using multiple activity sources
- Octant Therapy<sup>™</sup> Module allows view of DVH values of specific prostate volumes
- Slice Shifter<sup>™</sup> provides ability to correct image slice positioning errors
- Concurrent 2D & 3D Visualization allows instant visualization of seed placement, dose distribution & anatomical structures
- Pattern Load Feature User-definable seed patterns can be used to initiate new plans