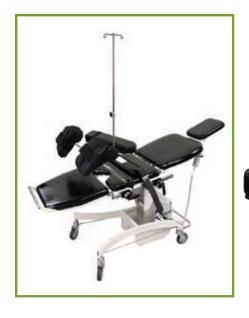

## **Best<sup>®</sup> Universal Chair / Table**

- Electronic
  - Variable height control as well as back/foot support
  - Horizontal tilt 12 degrees head or foot
- 4-Function hand-held pendant (control)
- Removable stainless steel IV pole
- Padded variable height intravenous arm rest
- Stainless steel bilateral cushioned knee supports