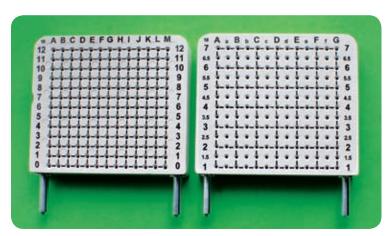

## **Best® Prostate Templates**

Best Medical International provides a variety of prostate grid templates for all makes and models of steppers/stabilizers/ultrasound systems.

**Grid Template for B-K type** (Disposable)

**LDR & HDR Prostate Templates** (Disposable)

**Grid Template (Disposable)** with Holder Bracket

**Grid Template for Siemens type** (Disposable)