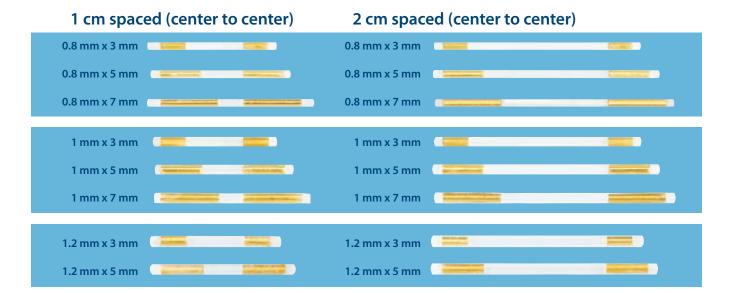

#### **Best® Radiopaque Gold Marker Strands**

Stranded single markers

Custom strands and loose markers are also available!

0.8 mm x 5 mm

All strands pictured have been enlarged from actual size for ease of viewing.