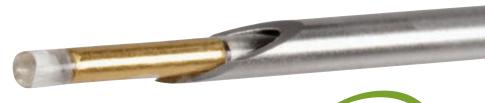

r True Partner** 

## Best® Stepper / Stabilizer





**Your True Partne** 

## **Best® Prostate Templates**

Best Medical International provides a variety of prostate grid templates for all makes and models of steppers/stabilizers/ultrasound systems.



**Grid Template for B-K type** (Disposable)



**LDR & HDR Prostate Templates** (Disposable)



**Grid Template (Disposable)** with Holder Bracket



**Grid Template for Siemens type** (Disposable)



#### **Best® Fiducial Markers**



#### **Best® Radiopaque Gold Marker Strands**



Stranded single markers

Custom strands and loose markers are also available!

0.8 mm x 5 mm

All strands pictured have been enlarged from actual size for ease of viewing.

We ship within
24 Hours, 7 Days a Week
Sterile and Non-Sterile
Anywhere in the World!





## Best® Brachytherapy Needles



# Best® BATCAM™ Multiprobe IGRT

BATCAM™ uses the latest compact ultrasound technology to provide increased sensitivity and resolution which yields more clinical information and expanded applications. Plus, it provides the ability to orient the probe in any rotation or translation position.

- Imports treatment plans from all major treatment planning systems
- Enhanced positioning precision using triangulated positioning techniques
- ImageSync<sup>™</sup> Interactive Alignment provides improved visualization
- Position verification with image capture ensures accuracy
- User-friendly software components featuring a touch-screen interface