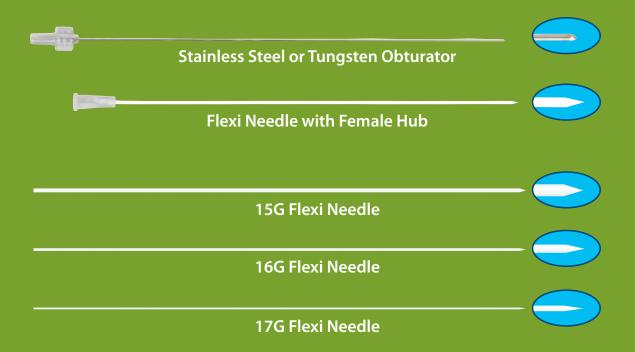

ows instant visualization of seed placement, dose distribution & anatomical structures
- Pattern Load Feature User-definable seed patterns can be used to initiate new plans









# Best® TargetScan Touch™



The Best® TargetScan Touch™ is an ultrasound-based stereotactic biopsy guidance and tumor localization system. It provides active surveillance of slow growing tumors, as well as predictive modeling for the treatment planning of more aggressive cancers.

- Point and click interface: 'Touch' the needle and instantly image in the other plane
- No need for a digital stepper connect straight into your treatment planning software!
- Real-time dosimetry version with two monitor mounts for system and laptop
- Smaller footprint for your Brachytherapy needs







## **Best® Flexi Needles**





Flexi Needle Tray



#### Best® HDR Afterloader

Best® HDR Afterloader\* provides 18 channels for dose delivery with safety designs such as positive lock and verification for the transfer tubes, automatic check cable to verify the connections of all catheters and applicators, and radiation monitoring.

- Battery back-up in case of power failure and automated wire recovery
- Source wire tracking using sensors and encoders
- Treatment data maintained in case of failure and treatment resumed after fix
- Quick source replacement process thereby reducing down time
- Automatic and manual wire retract in case of emergency





<sup>\*</sup> Pending regulatory approval for sale in USA and other countries.



## **Best<sup>®</sup> Universal Chair / Table**

- Electronic
  - Variable height cont