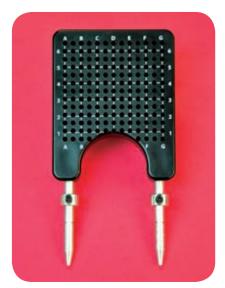

## **Best® Prostate Templates**

Best Medical International provides a variety of prostate grid templates for all makes and models of steppers/stabilizers/ultrasound systems.

**Grid Template for B-K type** (Disposable)

**LDR & HDR Prostate Templates** (Disposable)

**Grid Template (Disposable)** with Holder Bracket

**Grid Template for Siemens type** (Disposable)