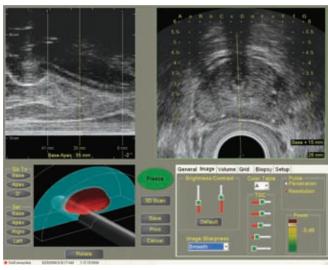

# Best<sup>®</sup> Sonalis<sup>™</sup> Ultrasound Imaging System

The Best® Sonalis™ Ultrasound Imaging System provides superior visualization of HDR, LDR, RF or Cryosurgical procedures. Our patented SimulView™ Technology provides simultaneous "live" views of the prostate in both planes, thereby increasing treatment accuracy and precision.

- Totally sealed, self-healing antimicrobial keyboard with SensoFoil® Technology
- Longitudinal array provides for 140 mm length of view, encompassing the bladder, prostate and perineum
- Simultaneous imaging of transverse and sagittal planes
- PC Based System provides a platform for future upgrades and application-specific modules

**Advanced Keyboard Technology** 