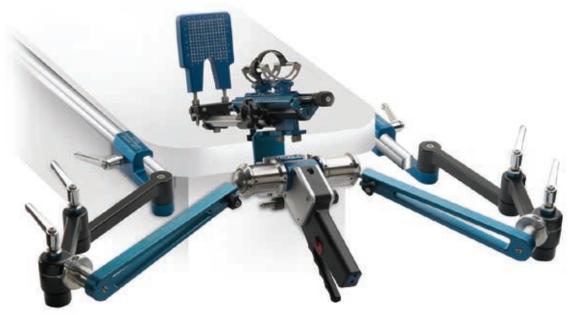

ttery back-up in case of power failure and automated wire recovery
- Source wire tracking using sensors and encoders
- Treatment data maintained in case of failure and treatment resumed after fix
- Quick source replacement process thereby reducing down time
- Automatic and manual wire retract in case of emergency





<sup>\*</sup> Pending regulatory approval for sale in USA and other countries.



## **Best<sup>®</sup> Universal Chair / Table**

- Electronic
  - Variable height control as well as back/foot support
  - Horizontal tilt 12 degrees head or foot
- 4-Function hand-held pendant (control)
- Removable stainless steel IV pole
- Padded variable height intravenous arm rest
- Stainless steel bilateral cushioned knee supports





**Your True Partner** 

## Best® Stepper / Stabilizer





**Your True Partne** 

## **Best® Prostate Templates**

Best Medical International provides a variety of prostate grid templates for all makes and models of steppers/stabilizers/ultrasound systems.



**Grid Template for B-K type** (Disposable)



**LDR & HDR Prostate Templates** (Disposable)



**Grid Template (Disposable)** with Holder Bracket



**Grid Template for Siemens type** (Disposable)



#### **Best® Fiducial Markers**



#### **Best® Radiopaque Gold Marker Strands**



Stranded single markers

Custom strands and loose markers are also available!

0.8 mm x 5 mm

All strands pictured have been enlarged from actual size for ease of viewing.

We ship within
24 Hours, 7 Days a Week
Sterile and Non-Sterile
Anywhere in the World!





## Best® Brachytherapy Needles



# Best® BATC