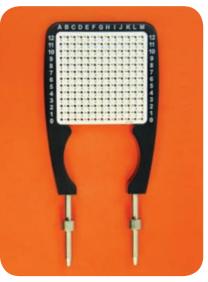

## **Best® Prostate Templates**

Best Medical International provides a variety of prostate grid templates for all makes and models of steppers/stabilizers/ultrasound systems.

**Grid Template for B-K type** (Disposable)

**LDR & HDR Prostate Templates** (Disposable)

**Grid Template (Disposable)** with Holder Bracket

**Grid Template for Siemens type** (Disposable)