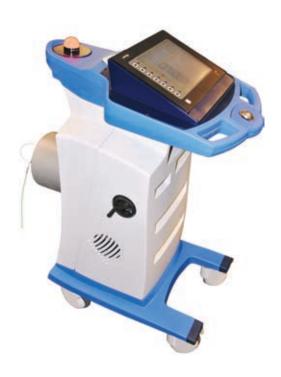

# Best<sup>®</sup> Sonalis<sup>™</sup> Ultrasound Imaging System

The Best® Sonalis™ Ultrasound Imaging System provides superior visualization of HDR, LDR, RF or Cryosurgical procedures. Our patented SimulView™ Technology provides simultaneous "live" views of the prostate in both planes, thereby increasing treatment accuracy and precision.

- Totally sealed, self-healing antimicrobial keyboard with SensoFoil® Technology
- Longitudinal array provides for 140 mm length of view, encompassing the bladder, prostate and perineum
- Simultaneous imaging of transverse and sagittal planes
- PC Based System provides a platform for future upgrades and application-specific modules

**Advanced Keyboard Technology** 