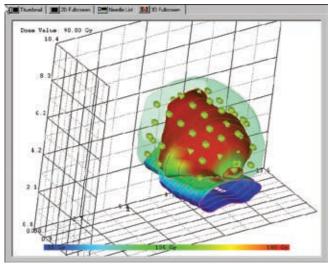

## **Best® Treatment Planning System (TPS)**

Best® TPS is the planning system of choice for enhanced patient outcomes.

- Dual Activity Module creates treatment plans using multiple activity sources
- Octant Therapy<sup>™</sup> Module allows view of DVH values of specific prostate volumes
- Slice Shifter<sup>™</sup> provides ability to correct image slice positioning errors
- Concurrent 2D & 3D Visualization allows instant visualization of seed placement, dose distribution & anatomical structures
- Pattern Load Feature User-definable seed patterns can be used to initiate new plans