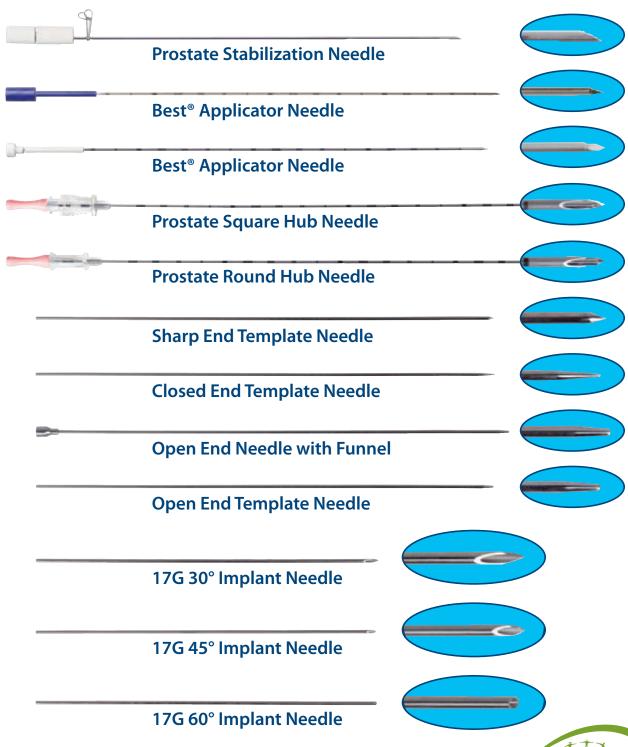

/ Stabilizer





**Your True Partne** 

## **Best® Prostate Templates**

Best Medical International provides a variety of prostate grid templates for all makes and models of steppers/stabilizers/ultrasound systems.



**Grid Template for B-K type** (Disposable)



**LDR & HDR Prostate Templates** (Disposable)



**Grid Template (Disposable)** with Holder Bracket



**Grid Template for Siemens type** (Disposable)



#### **Best® Fiducial Markers**



#### **Best® Radiopaque Gold Marker Strands**



Stranded single markers

Custom strands and loose markers are also available!

0.8 mm x 5 mm

All strands pictured have been enlarged from actual size for ease of viewing.

We ship within
24 Hours, 7 Days a Week
Sterile and Non-Sterile
Anywhere in the World!





## Best® Brachytherapy Needles



# Best® BATCAM™ Multiprobe IGRT

BATCAM™ uses the latest compact ultrasound technology to provide increased sensitivity and resolution which yields more clinical information and expanded applications. Plus, it provides the ability to orient the probe in any rotation or translation position.

- Imports treatment plans from all major treatment planning systems
- Enhanced positioning precision using triangulated positioning techniques
- ImageSync<sup>™</sup> Interactive Alignment provides improved visualization
- Position verification with image capture ensures accuracy
- User-friendly software components featuring a touch-screen interface