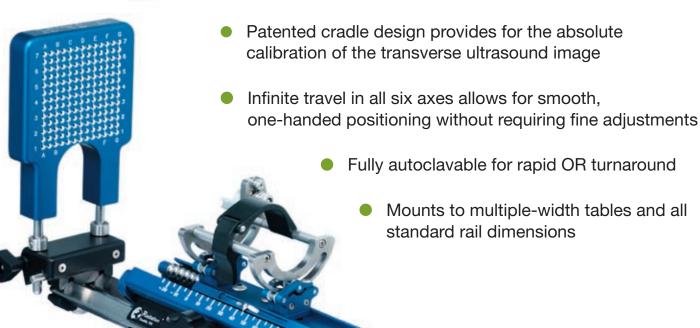

ery back-up in case of power failure and automated wire recovery
- Source wire tracking using sensors and encoders
- Treatment data maintained in case of failure and treatment resumed after fix
- Quick source replacement process thereby reducing down time
- Automatic and manual wire retract in case of emergency





<sup>\*</sup> Pending regulatory approval for sale in USA and other countries.



## **Best<sup>®</sup> Universal Chair / Table**

- Electronic
  - Variable height control as well as back/foot support
  - Horizontal tilt 12 degrees head or foot
- 4-Function hand-held pendant (control)
- Removable stainless steel IV pole
- Padded variable height intravenous arm rest
- Stainless steel bilateral cushioned knee supports





**Your True Partner** 

## Best® Stepper / Stabilizer





**Your True Partne** 

## **Best® Prostate Templates**

Best Medical International provides a variety of prostate grid templates for all makes and models of steppers/stabilizers/ultrasound systems.



**Grid Template for B-K type** (Disposable)



**LDR & HDR Prostate Templates** (Disposable)



**Grid Template (Disposable)** with Holder Bracket



**Grid Template for Siemens type** (Disposable)



#### **Best® Fiducial Markers**



#### **Best® Radiopaque Gold Marker Strands**



Stranded single markers

Custom strands and loose markers are also available!

0.8 mm x 5 mm

All strands pictured have been enlarged from actual size for ease of viewing.

We ship within
24 Hours, 7 Days a Week
Sterile and Non-Sterile
Anywhere in the World!





## Best® Brachytherapy Needles



# Best® BATCAM