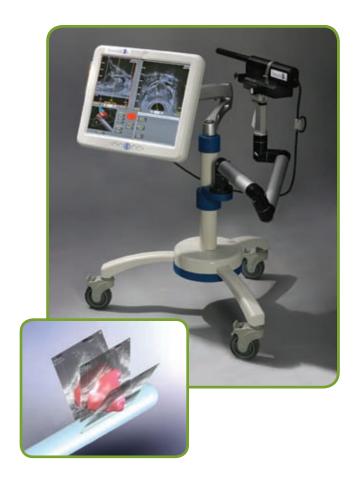

# Best® TargetScan Touch™

The Best® TargetScan Touch™ is an ultrasound-based stereotactic biopsy guidance and tumor localization system. It provides active surveillance of slow growing tumors, as well as predictive modeling for the treatment planning of more aggressive cancers.

- Point and click interface: 'Touch' the needle and instantly image in the other plane
- No need for a digital stepper connect straight into your treatment planning software!
- Real-time dosimetry version with two monitor mounts for system and laptop
- Smaller footprint for your Brachytherapy needs