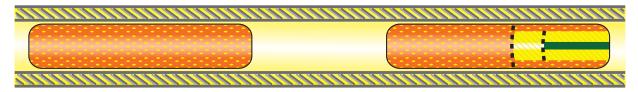

#### Best<sup>®</sup> Iridium-192 & Gold-198 Seeds

#### Best® Iridium-192 Seeds in Nylon Ribbon

- Seeds are 3.0 mm in length and 0.5 mm in diameter
- 0.37 MeV (average) Gamma Emission Energy
- Half-life of 74.3 days
- HVL (50% attenuation) about 3 mm Lead
- Specific Gamma ray constant 4.6 R cm²/mCi/hr
- Custom spacing available

#### Best® Gold-198 Seed

- Seeds are 2.5 mm in length and 0.8 mm in diameter
- 420 keV (average) Gamma Emission Energy
- Metallic Gold pellet encapsulated in Platinum
- Half-life of 2.7 days
- HVL (50% attenuation) about 4 mm Lead
- Specific Gamma ray constant 2.35 R cm²/mCi/hr
- Custom activities available