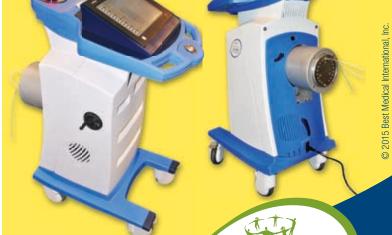

### **Best<sup>®</sup> HDR Afterloader**

Best<sup>®</sup> HDR Afterloader\* provides 18 channels for dose delivery with safety designs such as positive lock and verification for the transfer tubes, automatic check cable to verify the connections of all catheters and applicators, and radiation monitoring.

- Available with Cobalt-60 or Iridium-192 sources. Also, Ytterbium-169 source will be available soon!
- Battery back-up in case of power failure and automated wire recovery
- Source wire tracking using sensors and encoders
- Treatment data maintained in case of failure and treatment resumed after fix
- Quick source replacement process thereby reducing down time
- Automatic and manual wire retract in case of emergency