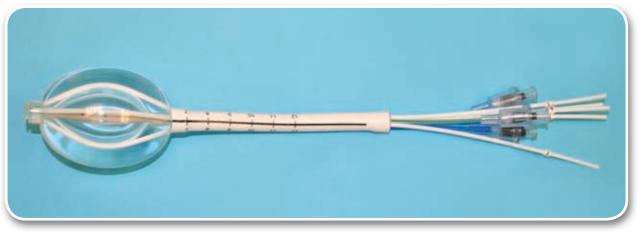

#### Best<sup>®</sup> Double-Balloon Breast Brachytherapy Applicator

The Best Double-Balloon Breast Brachytherapy Applicator utilizes an outer balloon to expand within and shape the resection cavity, and an inner balloon which expands independently of the outer balloon. This allows physicians to position 4 treatment catheters within the outer balloon, optimizing both dose conformality and homogeneity.