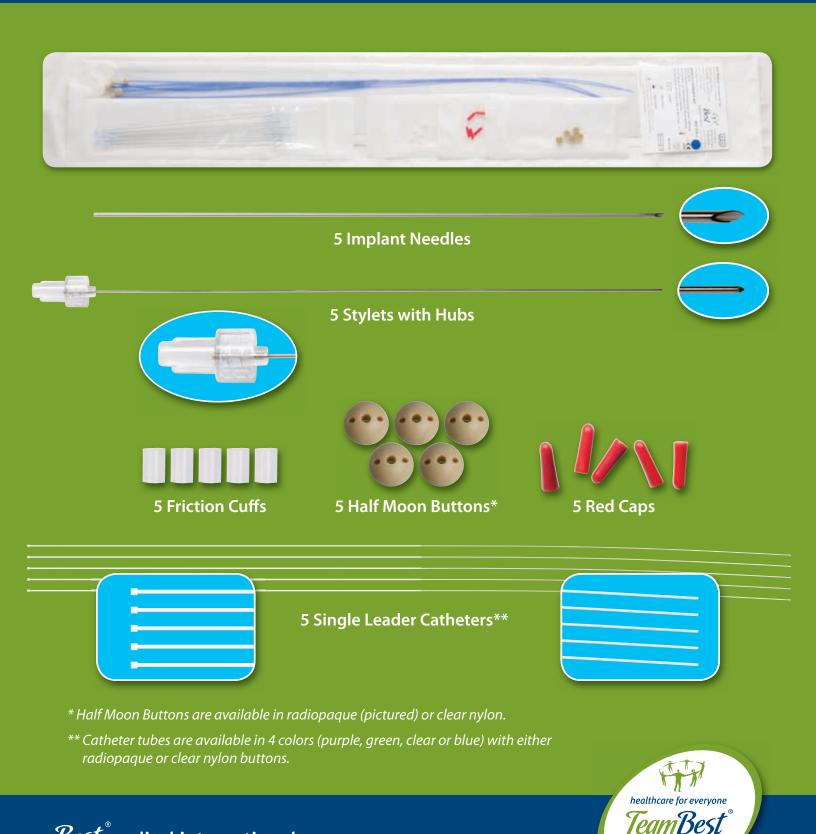

ning with the breast balloon applicator
- Dual Activity Module creates treatment plans using multiple activity sources
- Slice Shifter<sup>™</sup> provides ability to correct image slice positioning errors



- Concurrent 2D & 3D Visualization allows instant visualization of seed placement, dose distribution & anatomical structures
- Pattern Load Feature User-definable seed patterns can be used to initiate new plans



## **Best<sup>®</sup> Universal Chair**

#### Electronic

- Variable height control as well as back/foot support
- Horizontal tilt 12 degrees head or foot
- 4-Function hand-held pendant (control)
- Removable stainless steel IV pole
- Padded variable height intravenous arm rest
- Stainless steel bilateral cushioned knee supports





# **Best<sup>®</sup> Brachytherapy Kit**



Your True Partner

# **Best<sup>®</sup> Flexi Needles**





Flexi Needle Tray



# Best<sup>®</sup> Iodine-125 & Palladium-103 Seeds

5 mm

spacer

5 mm

seed



**Best® Iodine-125 Seed** 

- We manufacture both I-125 and Pd-103 seeds in the U.S. and supply directly to hospitals
- Best Medical is the only company that makes custom seeds and strands to your exact specifications — any source, any configuration, any time!
- Best<sup>®</sup> seeds have the best visualization in ultrasound, fluoro, X-ray, CT and MRI, facilitating real-time dosimetry
- We help set up new programs with licensing, procurement of necessary equipment, proctoring, reimbursement consulting, patient education and marketing

ours

**Best® Palladium-103 Seed** 



Experimentally Measured Isodose Curves of 20 cGy/h fro