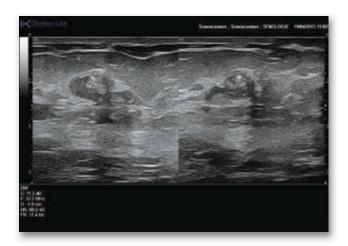

# Best<sup>®</sup> Sonalis<sup>™</sup> Ultrasound Imaging System

The Best<sup>®</sup> Sonalis<sup>™</sup> Ultrasound Imaging System provides superior visualization of HDR, LDR, RF or Cryosurgical procedures.

- Totally sealed, self-healing antimicrobial keyboard with SensoFoil<sup>®</sup> Technology
- High resolution breast probe provides for needle aspiration, marker insertion and HDR applicator placement
- Longitudinal array on rectal probe provides for 140 mm length of view
- Simultaneous imaging of transverse and sagittal planes
- PC Based System provides a platform for future upgrades and applicationspecific modules