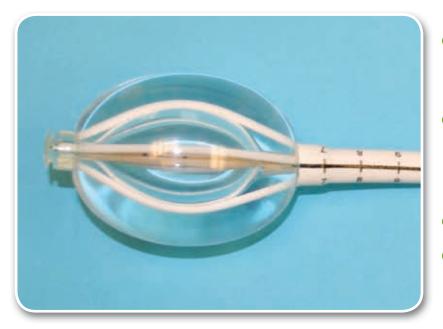

#### Best<sup>®</sup> Double-Balloon Breast Brachytherapy Applicator

The Best Double-Balloon Breast Brachytherapy Applicator utilizes an outer balloon to expand within and shape the resection cavity, and an inner balloon which expands independently of the outer balloon. This allows physicians to position 4 treatment catheters within the outer balloon, optimizing both dose conformality and homogeneity.