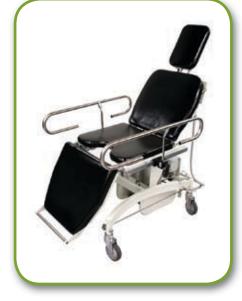

## **Best<sup>®</sup> Universal Chair**

#### Electronic

- Variable height control as well as back/foot support
- Horizontal tilt 12 degrees head or foot
- 4-Function hand-held pendant (control)
- Removable stainless steel IV pole
- Padded variable height intravenous arm rest
- Stainless steel bilateral cushioned knee supports