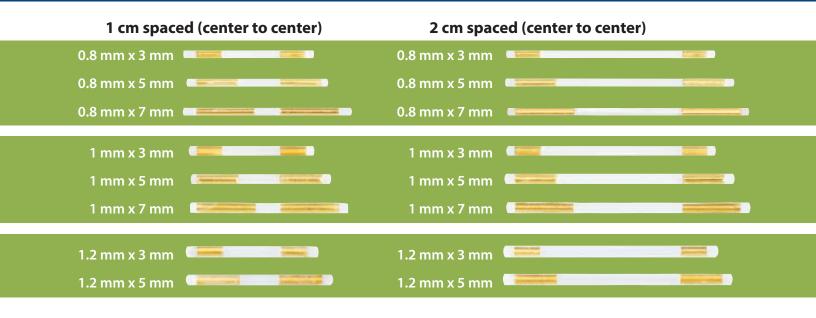

#### **Best® Radiopaque Gold Marker Strands**

#### Stranded single markers

0.8 mm x 5 mm 🛛 🗖

1 mm x 5 mm 🤇 🧰 🕬

Custom strands and loose markers are also available!

All strands pictured have been enlarged from actual size for ease of viewing.

We ship within 24 Hours, 7 Days a Week Sterile and Non-Sterile Anywhere in the World!