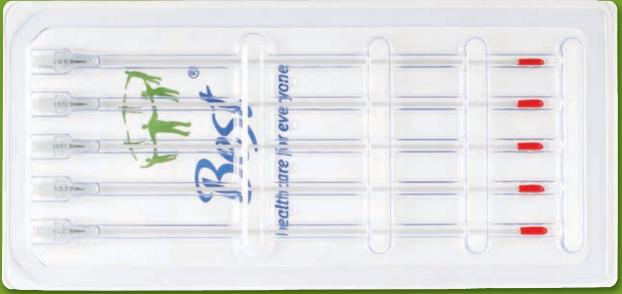

e creates treatment plans using multiple activity sources
- Slice Shifter<sup>™</sup> provides ability to correct image slice positioning errors



- Concurrent 2D & 3D Visualization allows instant visualization of seed placement, dose distribution & anatomical structures
- Pattern Load Feature User-definable seed patterns can be used to initiate new plans



## **Best<sup>®</sup> Universal Chair**

#### Electronic

- Variable height control as well as back/foot support
- Horizontal tilt 12 degrees head or foot
- 4-Function hand-held pendant (control)
- Removable stainless steel IV pole
- Padded variable height intravenous arm rest
- Stainless steel bilateral cushioned knee supports





# **Best<sup>®</sup> Brachytherapy Kit**



Your True Partner

# **Best<sup>®</sup> Flexi Needles**





Flexi Needle Tray



# Best<sup>®</sup> Iodine-125 & Palladium-103 Seeds

5 mm

spacer

5 mm

seed



**Best® Iodine-125 Seed** 

- We manufacture both I-125 and Pd-103 seeds in the U.S. and supply directly to hospitals
- Best Medical is the only company that makes custom seeds and strands to your exact specifications — any source, any configuration, any time!
- Best<sup>®</sup> seeds have the best visualization in ultrasound, fluoro, X-ray, CT and MRI, facilitating real-time dosimetry
- We help set up new programs with licensing, procurement of necessary equipment, proctoring, reimbursement consulting, patient education and marketing

ours

**Best® Palladium-103 Seed** 



Experimentally Measured Isodose Curves of 20 cGy/h from I-125 Seeds — Best® Model 2300 Series (solid red line), Mod