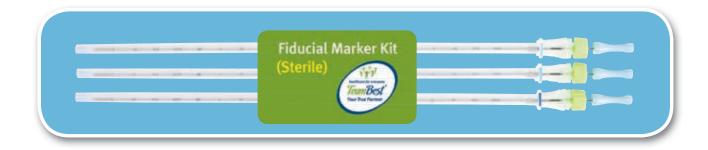

### **Best<sup>®</sup> Fiducial Markers**

#### **Best® Radiopaque Gold Marker Strands**

#### Stranded single markers

0.8 mm x 5 mm 🛛 🗖

1 mm x 5 mm 🤇 🧰 🕬

Custom strands and loose markers are also available!

All strands pictured have been enlarged from actual size for ease of viewing.

We ship within 24 Hours, 7 Days a Week Sterile and Non-Sterile Anywhere in the World!