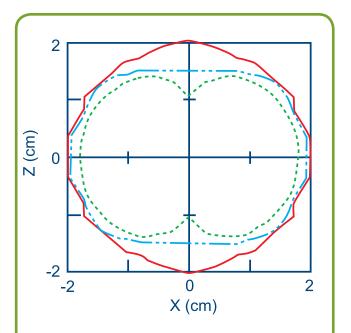

ours

**Best® Palladium-103 Seed** 

Experimentally Measured Isodose Curves of 20 cGy/h from I-125 Seeds — Best® Model 2300 Series (solid red line), Model 6702 (broken blue line) and Model 6711 (dotted green line)

Ravinder Nath and Anthony Melillo, Medical Physics, 20(5), 1480 (1993)

1 cm

We ship your order within 24 hours, 7 days a week Sterile & Non-Sterile Anywhere in the world!