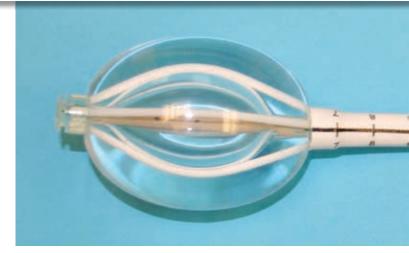

#### Best<sup>®</sup> Double-Balloon Breast Brachytherapy Applicator

The Best Double-Balloon Breast Brachytherapy Applicator utilizes an outer balloon to expand within and shape the resection cavity, and an inner balloon which expands independently of the outer balloon. This allows physicians to position 4 treatment catheters within the outer balloon, optimizing both dose conformality and homogeneity.

- Improved dose distribution and conformality
- Less dose to critical organs such as skin, lung, heart, chest wall, etc.
- Convenient to use
- US FDA 510(k) registered