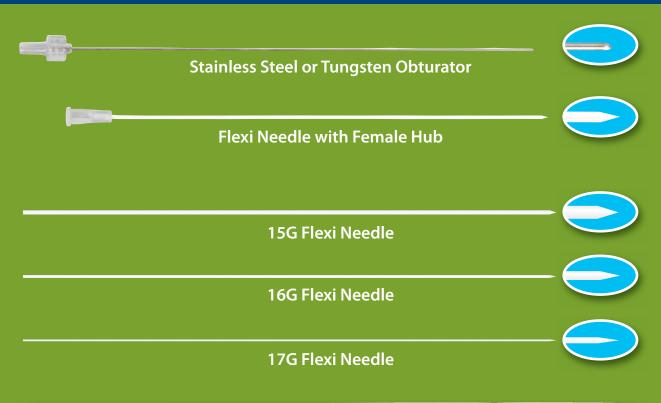

ule creates treatment plans using multiple activity sources
- Slice Shifter<sup>™</sup> provides ability to correct image slice positioning errors



- Concurrent 2D & 3D Visualization allows instant visualization of seed placement, dose distribution & anatomical structures
- Pattern Load Feature User-definable seed patterns can be used to initiate new plans



## **Best<sup>®</sup> Universal Chair**

#### Electronic

- Variable height control as well as back/foot support
- Horizontal tilt 12 degrees head or foot
- 4-Function hand-held pendant (control)
- Removable stainless steel IV pole
- Padded variable height intravenous arm rest
- Stainless steel bilateral cushioned knee supports





# **Best<sup>®</sup> Brachytherapy Kit**



Your True Partner

# **Best<sup>®</sup> Flexi Needles**





Flexi Needle Tray



# Best<sup>®</sup> Iodine-125 & Palladium-103 Seeds

5 mm

spacer

5 mm

seed



**Best® Iodine-125 Seed** 

- We manufacture both I-125 and Pd-103 seeds in the U.S. and supply directly to hospitals
- Best Medical is the only company that makes custom seeds and strands to your exact specifications — any source, any configuration, any time!
- Best<sup>®</sup> seeds have the best visualization in ultrasound, fluoro, X-ray, CT and MRI, facilitating real-time dosimetry
- We help set up new programs with licensing, procurement of necessary equipment, proctoring, reimbursement consulting, patient education and marketing

ours

**Best® Palladium-103 Seed** 



Experimentally Measured Isodose Curves of 20 cGy/h from I-125 Seeds — Best® Model 2300 Series (solid red line), M