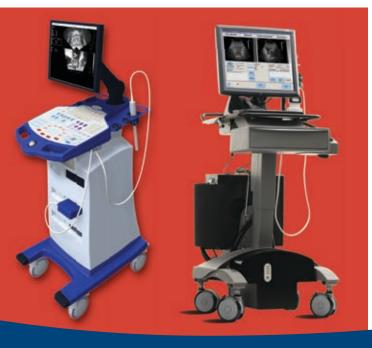

# Best<sup>®</sup> Sonalis<sup>™</sup> Ultrasound Imaging System

The Best<sup>®</sup> Sonalis<sup>™</sup> Ultrasound Imaging System provides superior visualization of HDR, LDR, RF or Cryosurgical procedures.

- Totally sealed, self-healing antimicrobial keyboard with SensoFoil<sup>®</sup> Technology
- High resolution breast probe provides for needle aspiration, marker insertion and HDR applicator placement
- Longitudinal array on rectal probe provides for 140 mm length of view
- Simultaneous imaging of transverse and sagittal planes
- PC Based System provides a platform for future upgrades and applicationspecific modules