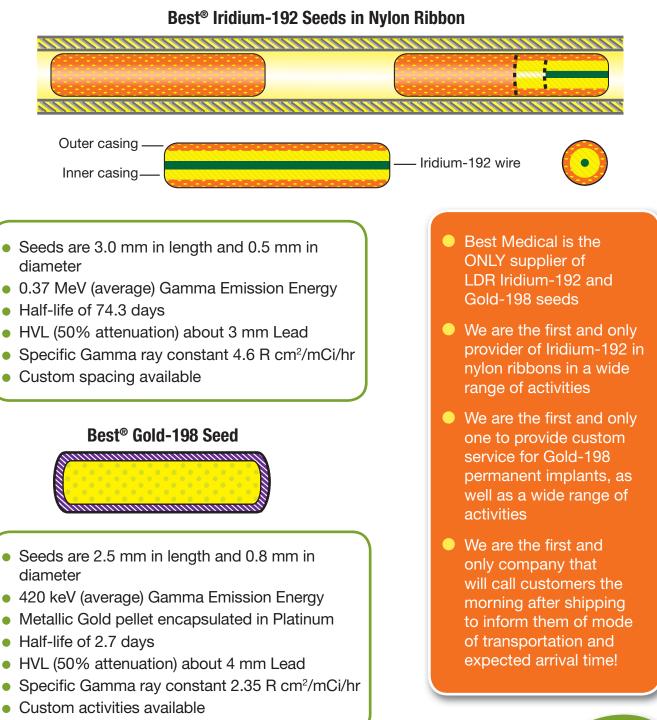

ce, any configuration, any time!
- Best<sup>®</sup> seeds have the best visualization in ultrasound, fluoro, X-ray, CT and MRI, facilitating real-time dosimetry
- We help set up new programs with licensing, procurement of necessary equipment, proctoring, reimbursement consulting, patient education and marketing

ours

**Best® Palladium-103 Seed** 



Experimentally Measured Isodose Curves of 20 cGy/h from I-125 Seeds — Best® Model 2300 Series (solid red line), Model 6702 (broken blue line) and Model 6711 (dotted green line)

Ravinder Nath and Anthony Melillo, Medical Physics, 20(5), 1480 (1993)

1 cm

We ship your order within 24 hours, 7 days a week Sterile & Non-Sterile Anywhere in the world!



#### Best<sup>®</sup>medical international

# Best<sup>®</sup> Iridium-192 & Gold-198 Seeds





#### Best<sup>®</sup>medical international