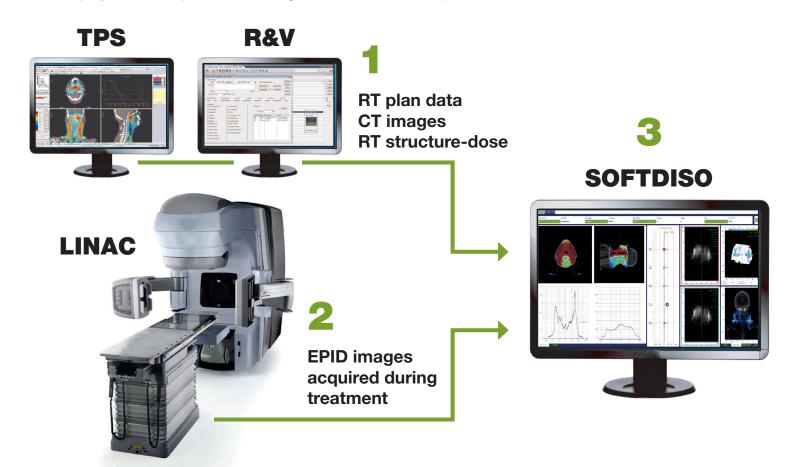

## **Best<sup>™</sup> SOFTDISO In-Vivo Dose Verification System**

Best SOFTDISO is a stand-alone, user-friendly, workflow driven application that performs In-Vivo dosimetric analysis (IVD for 3DCRT, IMRT and VMAT beams using aSi-EPID portal systems.) It checks the correctness of the treatment by comparing the planned dose (from a treatment planning system) with the applied dose measured from EPID during treatment delivery.

- TEAMBEST GLOBAL

  One Manage of the American Street Street
- Compare dose calculated by TPS and dose reconstructed by the EPID signal
- View all treatment fractions dose comparison tests in the same plot
- View CT scan oriented along beam axis direction
- View EPID profiles aligned below CT scan
- View 2D-Gamma comparison test with gamma % and gamma mean value calculation
- Extract printable report of the tests result
- Display statistics plots and histograms of all the tests performed