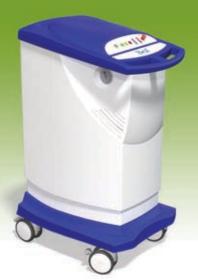

The new Avanza 6D table provides adjustment in all 6 dimensions. including pitch and roll. This option will greatly improve

the patient set-up for all treatments.

**Best HDR Remote Afterloader** 

**Best Treatment Planning System** for LDR, HDR Brachytherapy, SRS, SBRT, **Tomotherapy & Teletherapy with IMRT/IGRT** 