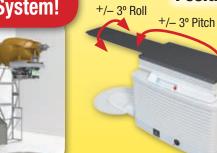

## **Best<sup>™</sup> Integrated Radiotherapy Solutions**

Best Avanza<sup>™</sup> 6D Patient

**Positioning Table** 

The new Avanza 6D table provides adjustment in all 6 dimensions. including pitch and roll. This option will greatly improve

the patient set-up for all treatments.

**Best HDR Remote Afterloader** 

**Best Treatment Planning System** for LDR, HDR Brachytherapy, SRS, SBRT, **Tomotherapy & Teletherapy with IMRT/IGRT** 